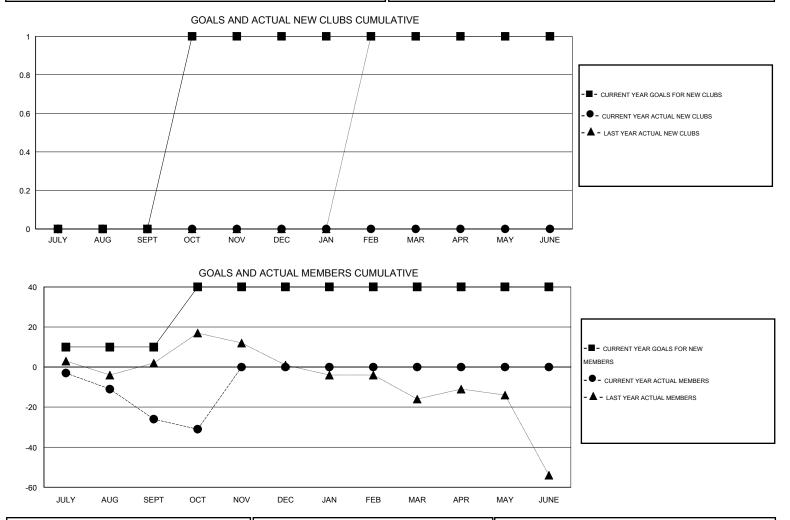

## LOCATION NEW ZEALAND

GMT CA 7

|               |                  | Clubs            |                  |                  |               |                       | Members                             |                    |                  |
|---------------|------------------|------------------|------------------|------------------|---------------|-----------------------|-------------------------------------|--------------------|------------------|
|               | RESU             | TS FOR 2015-2016 | i                |                  |               | RESULTS FOR 2015-2016 |                                     |                    |                  |
| QUARTER       | NEW CLUB<br>GOAL | NEW CLUBS        | DROPPED<br>CLUBS | NET<br>GAIN/LOSS | QUARTER       | NEW MEMBER<br>GOAL    | CHARTER AND<br>NEW MEMBERS<br>ADDED | DROPPED<br>MEMBERS | NET<br>GAIN/LOSS |
| JULY/AUG/SEPT | 0                | 0                | 2                | -2               | JULY/AUG/SEPT | 10                    | 30                                  | 56                 | -26              |
| OCT/NOV/DEC   | 1                | 0                | 0                | 0                | OCT/NOV/DEC   | 30                    | 7                                   | 12                 | -5               |
| JAN/FEB/MAR   | 0                | 0                | 0                | 0                | JAN/FEB/MAR   | 0                     | 0                                   | 0                  | 0                |
| APR/MAY/JUNE  | 0                | 0                | 0                | 0                | APR/MAY/JUNE  | 0                     | 0                                   | 0                  | 0                |